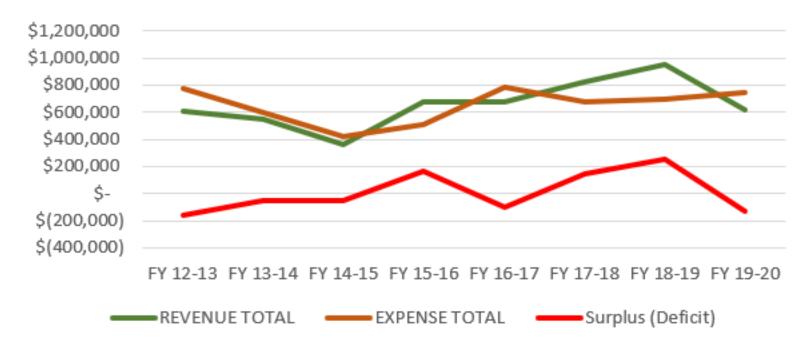

|          |    |          |    |           |    |         |                 |                 |
| Budget                    |      |           |    |          |    |          |    |          |    |           |    |         | \$<br>594,867   | \$<br>652,138   |
| Actual (less depreciation | n)   |           |    |          |    |          |    |          |    |           |    |         | \$<br>673,128   | \$<br>717,360   |
| Difference                |      |           |    |          |    |          |    |          |    |           |    |         | \$<br>(78,261)  | \$<br>(65,222)  |
| % Difference              |      |           |    |          |    |          |    |          |    |           |    |         | 13%             | 10%             |

# REVENUES/EXPENSES & SURPLUS/DEFICITS



#### RUNNING SPRINGS WATER DISTRICT

#### MEMORANDUM

**DATE:** February 17, 2021

TO: Board of Directors

FROM: Michael Vasquez, Fire Chief

**SUBJECT: Preliminary FYE 2022-2023 Planning** 

#### RECOMMENDED BOARD ACTION

Consider approving the preliminary planning for the Fiscal Years Ending 2022 & 2023 for fire protection and emergency medical services.

The first recommendation is regarding the level of staffing for fire protection and emergency medical services. The Fire Department is requesting the approval to adopt a Limited Term Employment Position (LT Position) to replace of one of the two Paid Call Firefighter (PCF) positions in the current staffing model.

The second recommendation would be to consider planning to issue a Request for Proposals (RFP) from other fire department