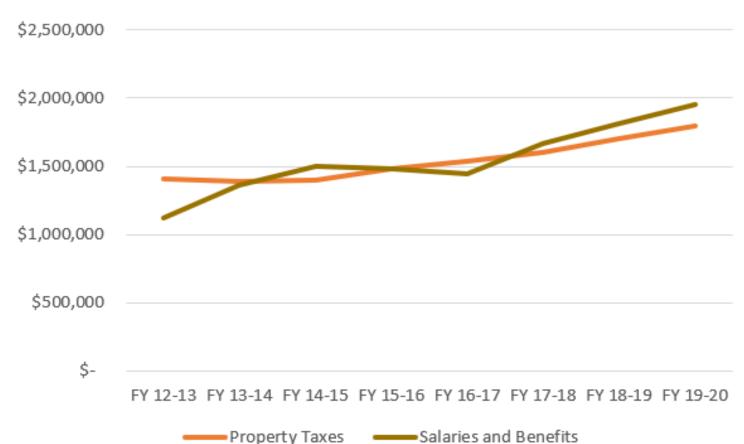

|
| Budget                   |            |           |    |           |                   |                 |                 |                 | 1,801,639         |    |             |
| Actual (less Cap. Outlay | <b>'</b> ) |           |    |           |                   |                 |                 |                 | 2,145,432         |    |             |
| Difference               |            |           |    |           |                   |                 |                 |                 | \$<br>(343,793)   | \$ | (356,966)   |
| % Difference             |            |           |    |           |                   |                 |                 |                 | 19%               |    | 18%         |





# PROPERTY TAX REVENUES vs. SALARIES AND BENEFITS



|                           | ı    | FY 12-13  | ı  | FY 13-14 | ı  | FY 14-15 | -  | FY 15-16 |    | FY 16-17  | F  | Y 17-18 | FY 18-19        | FY 19-20        |
|---------------------------|------|-----------|----|----------|----|----------|----|----------|----|-----------|----|---------|-----------------|-----------------|
| Revenue                   |      |           |    |          |    |          |    |          |    |           |    |         |                 |                 |
| Charges for Services      | \$   | 609,882   | \$ | 544,982  | \$ | 364,200  | \$ | 674,656  | \$ | 548,492   | \$ | 493,499 | \$<br>511,617   | \$<br>436,964   |
| Operating Grants          |      |           |    |          |    |          |    |          | \$ | 59,977    | \$ | 301,393 | \$<br>312