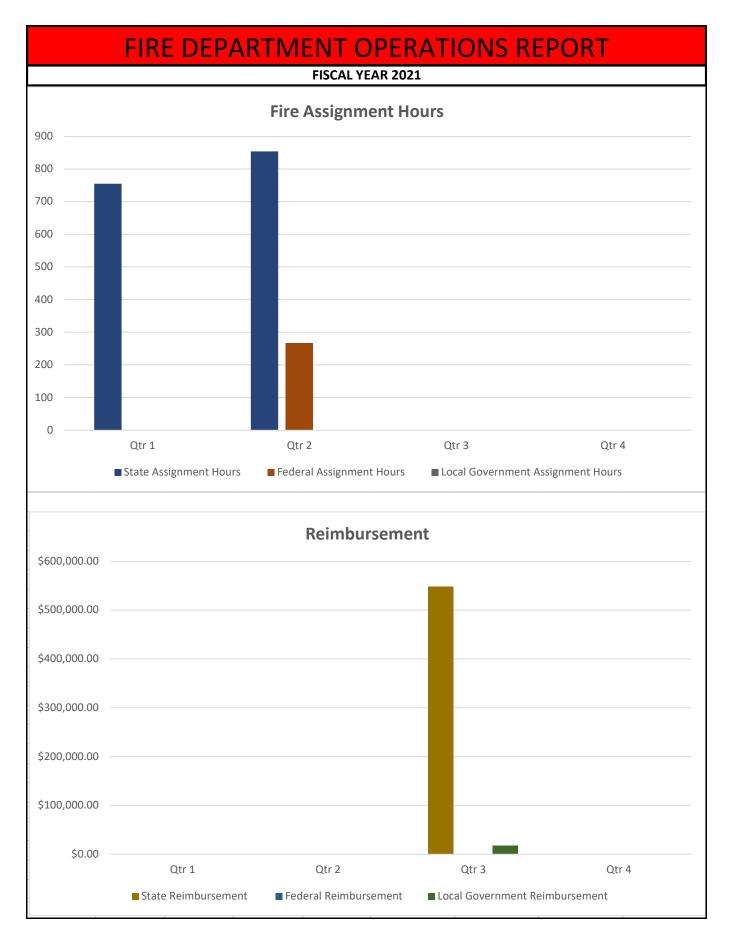

    Page 47
  - D. Consider Preliminary Fire Department Staffing Plan for the Fiscal Years Ending 2022 and 2023
     Page 55 (Presenter: Michael Vasquez, Fire Chief)

- 5. Information Items The following information items do not require any action by the Board of Directors and are for informational purposes only.
  - A. Quarterly Budget/Financial Update

Page 59

B. Quarterly Investment Report

Page 68

C. Quarterly Operations Reports

Page 72

- 6. General Manager's Report
- 7. Report from Legal Counsel
- 8. Board Member Comments/Meetings
- 9. Meeting Adjournment