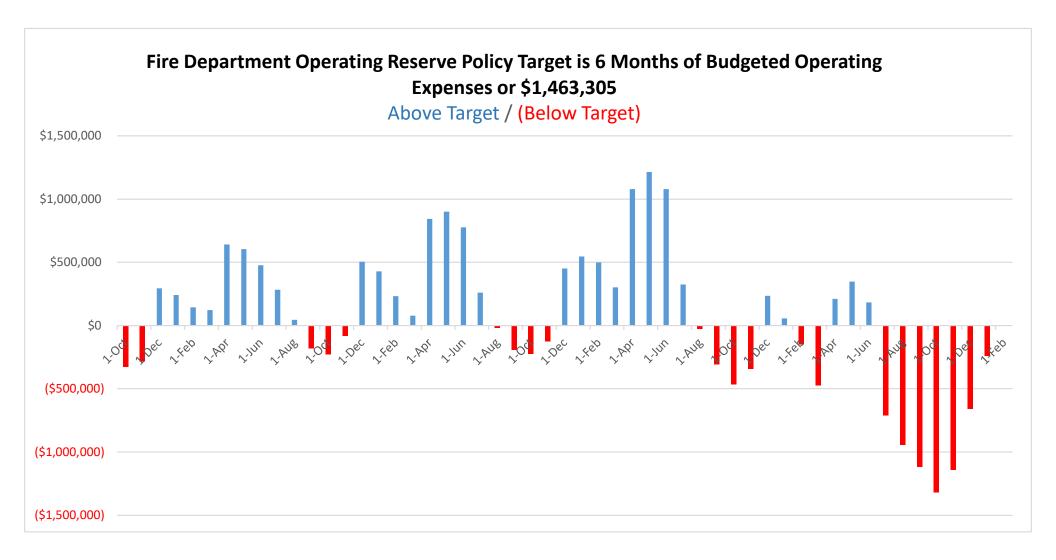

A copy of the District's Cash Reserve Fund Summary as of January 31, 2021, the Pooled Cash Balance History and Fire Department Operating Reserve Fund History is also included for review and information.

#### **ATTACHMENTS**

Attachment 1 – Accounts Payable Check Register

Attachment 2 – Cash Summary

Attachment 3 – Pooled Cash Balance History

Attachment 4 – Fire Department Operating Reserve Fund History