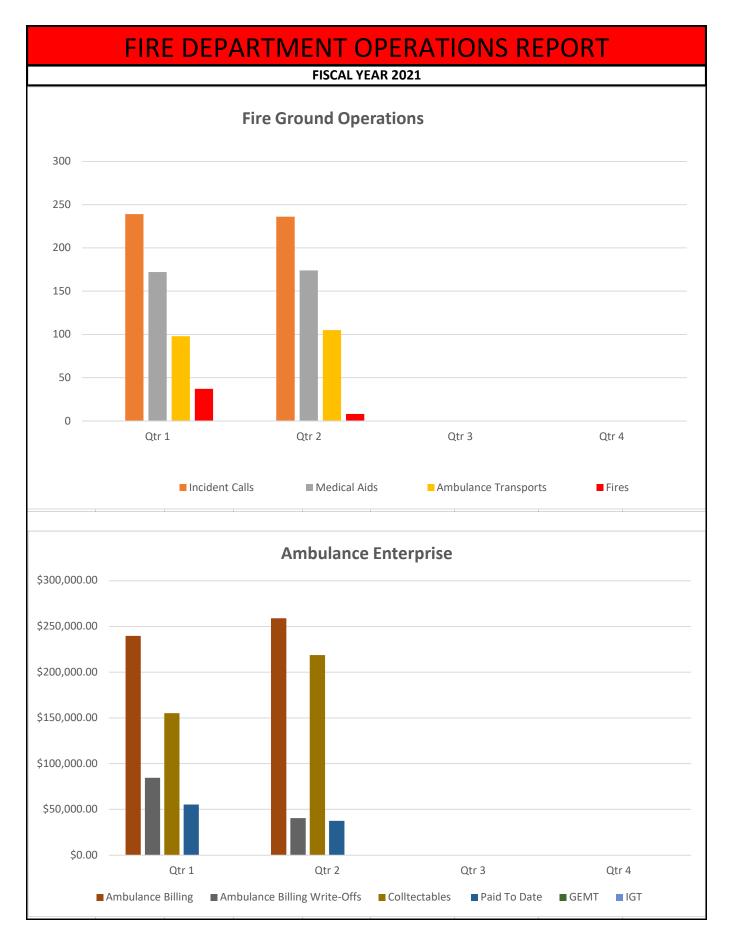

|        |        |              |        |  |  |  |
|                                     |        |        |              |        |  |  |  |
|                                     |        |        |              |        |  |  |  |
|                                     |        |        |              |        |  |  |  |
|                                     |        |        |              |        |  |  |  |
|                                     |        |        |              |        |  |  |  |
|                                     |        |        |              |        |  |  |  |
|                                     |        |        |              |        |  |  |  |
|                                     |        |        |              |        |  |  |  |