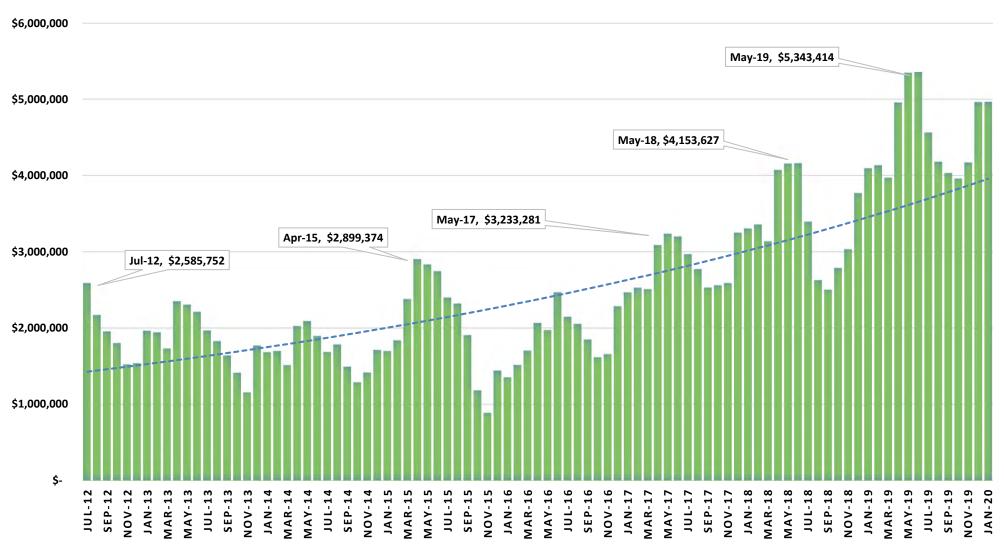

#### **ATTACHMENTS**

Attachment 1 – Accounts Payable Check Register for January 2020

Attachment 2 – Cash Summary as of January 31, 2020

Attachment 3 – Pooled Cash Balance History

Attachment 4 – Fire Department Operating Reserve Fund Surplus/Shortfall History