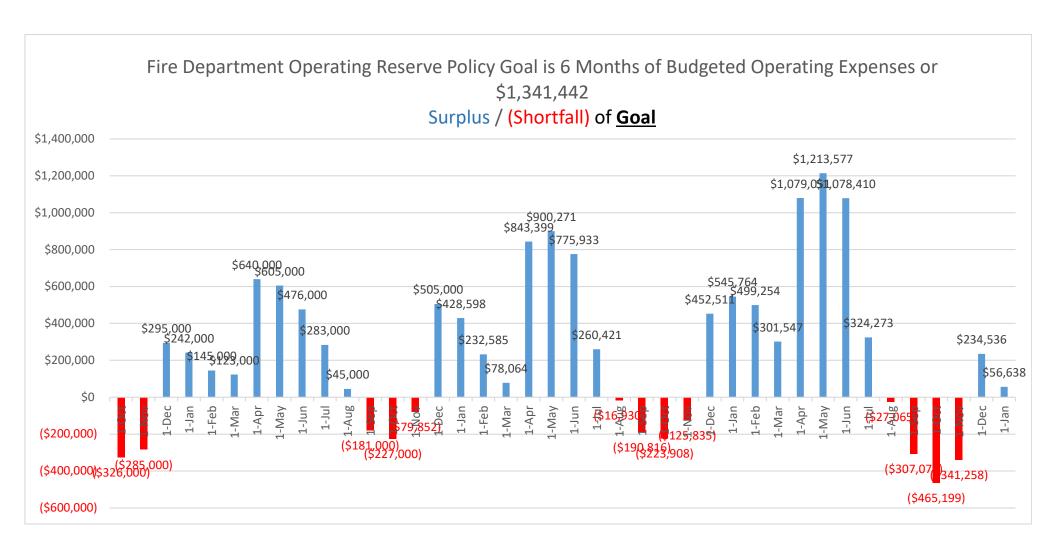

# RECOMMENDED BOARD ACTION

It is recommended that the Board of Directors review the attached accounts payable check register and ratify the District's January 2020 expenditures.

A copy of the District's Cash Reserve Fund Summary as of January 31, 2020, the Pooled Cash Balance History and Fire Department Operating Reserve Fund Surplus/Shortfall History is also included for review and information.

#### **ATTACHMENTS**

Attachment 1 – Accounts Payable Check Register for January 2020

Attachment 2 – Cash Summary as of January 31, 2020

Attachment 3 – Pooled Cash Balance History

Attachment 4 – Fire Department Operating Reserve Fund Surplus/Shortfall History