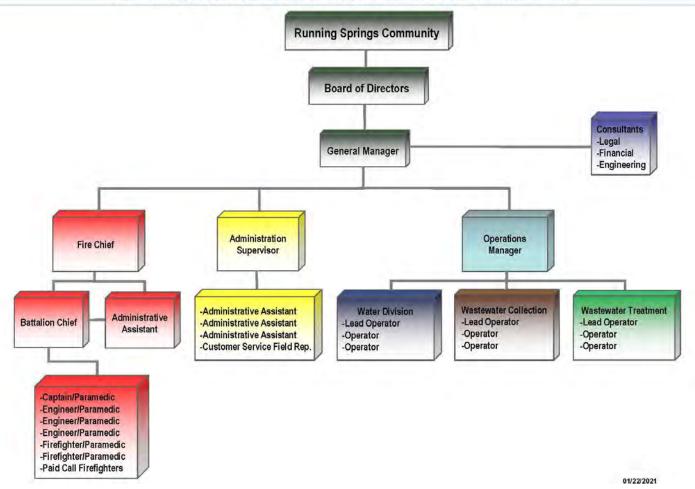

nia Water Code. In 1962, the District established a Fire Department to provide fire protection services for its service area. In 1976, a sewage disposal system was completed to provide sewer service for the District. In 1983, ambulance service was established.

## **Government Activities**

The District's Government Activities include fire protection services for the community of Running Springs.

## **Business-Type Activities**

The District's Business-Type Activities include water, ambulance and sewer services where the fees for these services typically cover all or most of the cost of operation including depreciation.

## **Staffing & Organizational Chart**

The following figure shows the current organization of the District.

## **Running Springs Water District Organizational Chart**



## **Financial Policies**

In 2019 the District conducted a comprehensive rate study and prepared a Water and Wastewater Financial Plan, Rates and Capacity Fees and a Fire and Ambulance Financial Plan.

The District continues its focus on maintaining the necessary cash fund balances for the financial stability of the District and has adopted a Cash Reserve Policy as a guideline to achieve minimum cash balances in each of its reserve funds. The District's Cash Reserve Policy is a guideline for the priorities of operational revenue sources with the Operating Funds receiving the highest priority. After operational costs and debt service are covered, any free cash flow from operations moves into the Capital Improvement Funds up to an amount equal to annual depreciation plus 10%. Any remainde