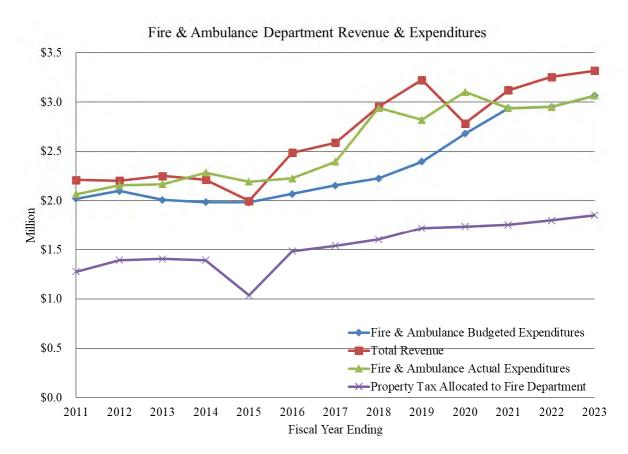

| \$1,798,692 | 5.8%     |
| 2021               | \$1,754,047 | -2.5%    |
| 2022               | \$1,850,000 | 5.5%     |
| 2023               | \$1,905,500 | 3.0%     |
| FYE 2021 is budget |             |          |
| FYE 2022-2023 are  |             |          |

The District's Business-Type Activities or Water, Sewer and Ambulance services are funded by rates and fees with the Ambulance services being partially funded from a portion of the property tax revenue. Historically, a portion of the property tax revenue was also allocated to the water and sewer divisions, but in recent years all of property tax revenue has been allocated to the Fire Department. The Fire and Ambulance Department historical revenue and expenditures are shown graphically in the following figure.



For FYE 2022 and 2023, the District has projected water consumption to slightly increase. The following chart shows the historical water consumption for 2011-2021.



## Rate & Fee Adjustments

Water rates have been adjusted to increase revenue which is needed in order to fund several deferred Capital Improvement Projects (CIP), to replace aging infrastructure and to fund cash reserves to the levels set forth in the District's Cash Reserve Policy.

The Residential and Commercial Sewer Monthly Base Charge have also been adjusted to increase revenue which is needed in order to fund several deferred Capital Improvement Projects (CIP), to replace aging infrastructure and to fund cash reserves to the levels set forth in the District's Cash Reserve Policy. The increase in wastewater rates is p