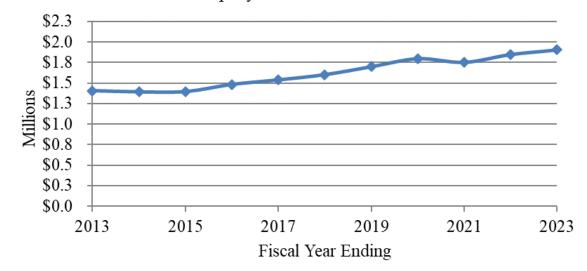

Activities which include the Fire Department are funded by a combination of property taxes and a special tax (Fire Availability Fee) that was established in 1980. Ambulance services are funded by a combination of property taxes and ambulance fees and charges. For FYE 2022 and 2023, all of the anticipated property tax revenue has been allocated to fund the Fire Department and Ambulance Services.

Property tax revenues are showing a slight improvement. The District anticipates property tax revenue for FYE 2022 to increase 2.6% from the budgeted amount for FYE 2021. The following chart shows the historical actual property tax revenue for the District going back to 2013, the budgeted amount for FYE 2021 and the estimated property tax revenue for FYE 2022 and 2023.

Property Tax Revenue Trend



| Fiscal Year Ending | Amount      | % Change |
|--------------------|-------------|----------|
| 2013               | \$1,406,699 | 1%       |
| 2014               | \$1,392,109 | -1%      |
| 2015               | \$1,395,269 | 0.2%     |
| 2016               | \$1,483,527 | 6.3%     |
| 2017               | \$1,539,135 | 3.7%     |
| 2018               | \$1,603,236 | 4.2%     |
| 2019               | \$1,700,578 | 6.1%     |
| 2020               | \$1,798,692 | 5.8%     |
| 2021               | \$1,754,047 | -2.5%    |
| 2022               | \$1,850,000 | 5.5%     |
| 2023               | \$1,905,500 | 3.0%     |
| FYE 2021 is budget |             |          |
| FYE 2022-2023 are  |             |          |

The District's Business-Type Activities or Water, Sewer and Ambulance service