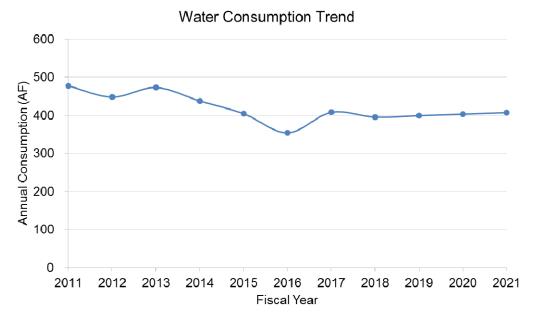

5,500 | 3.0%     |
| FYE 2021 is budget |             |          |
| FYE 2022-2023 are  |             |          |

The District's Business-Type Activities or Water, Sewer and Ambulance services are funded by rates and fees with the Ambulance services being partially funded from a portion of the property tax revenue. Historically, a portion of the property tax revenue was also allocated to the water and sewer divisions, but in recent years all of property tax revenue has been allocated to the Fire Department. The Fire and Ambulance Department historical revenue and expenditures are shown graphically in the following figure.



For FYE 2022 and 2023, the District has projected water consumption to slightly increase. The following chart shows the historical water consumption for 2011-2021.



## Rate & Fee Adjustments

Water rates have been adjusted to increase revenue which is needed in order to fund several deferred Capital Improvement Projects (CIP), to replace aging infrastructure and to fund cash reserves to the levels set forth in the District's Cash Reserve Policy.

The Residential and Commercial Sewer Monthly Base Charge have also been adjusted to increase revenue which is needed in order to fund several deferred Capital Improvement Projects (CIP), to replace aging infrastructure and to fund cash reserves to the levels set forth in the District's Cash Reserve Policy. The increase in wastewater rates is primarily due to the loss of the non-operating revenue that has been collected since 2002 from the County of San Bernardino for the disposal of leachate from the Heap's