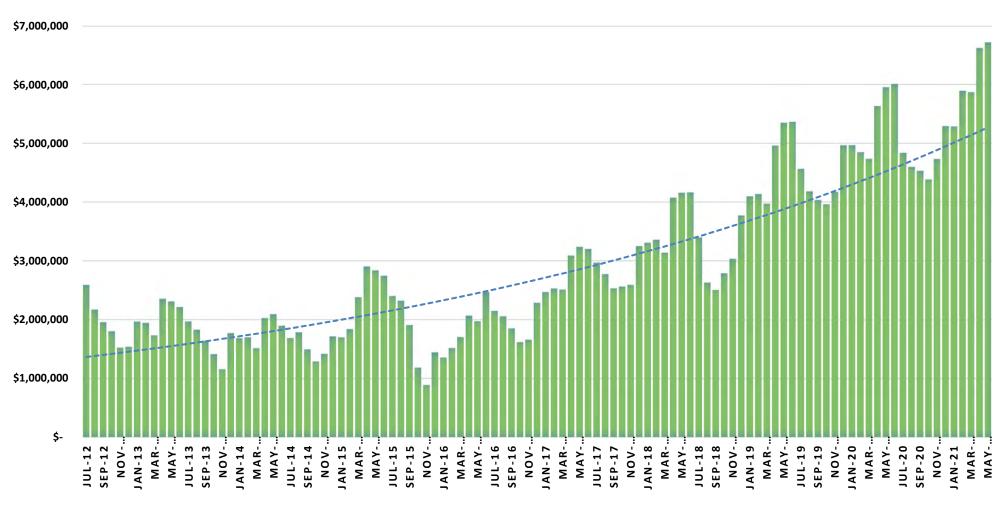

#### RECOMMENDED BOARD ACTION

It is recommended that the Board of Directors review the attached accounts payable check register and ratify the District's May 2021 expenditures.

A copy of the District's Cash Reserve Fund Summary as of May 31, 2021, the Pooled Cash Balance History and Fire Department Operating Reserve Fund History is also included for review and information.

#### **ATTACHMENTS**

Attachment 1 – Accounts Payable Check Register

Attachment 2 – Cash Summary

Attachment 3 – Pooled Cash Balance History

Attachment 4 – Fire Department Operating Reserve Fund History