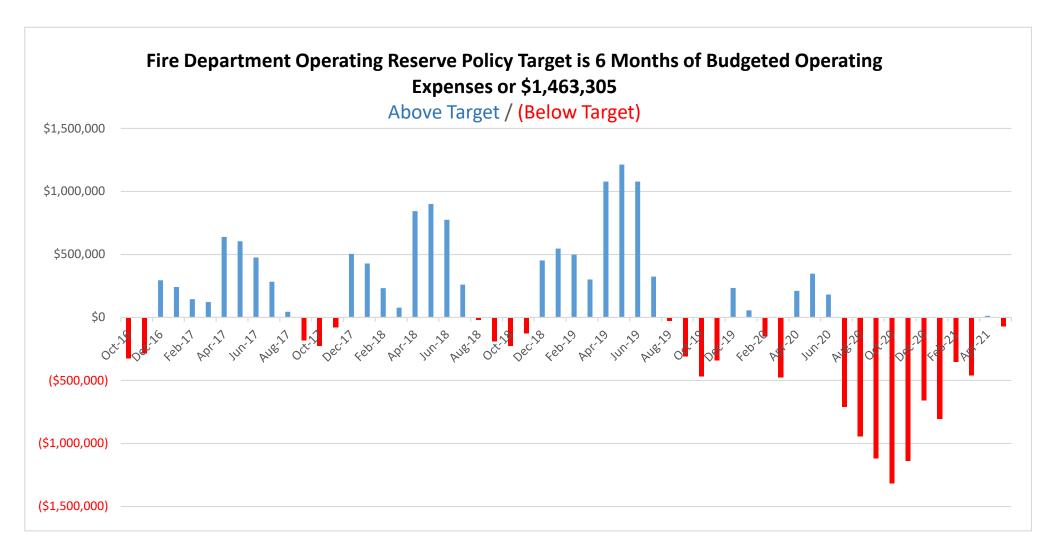

#### RECOMMENDED BOARD ACTION

It is recommended that the Board of Directors review the attached accounts payable check register and ratify the District's May 2021 expenditures.

A copy of the District's Cash Reserve Fund Summary as of May 31, 2021, the Pooled Cash Balance History and Fire Department Operating Reserve Fund History is also included for review and information.

#### **ATTACHMENTS**

Attachment 1 – Accounts Payable Check Register

Attachment 2 – Cash Summary

Attachment 3 – Pooled Cash Balance History

Attachment 4 – Fire Department Operating Reserve Fund History