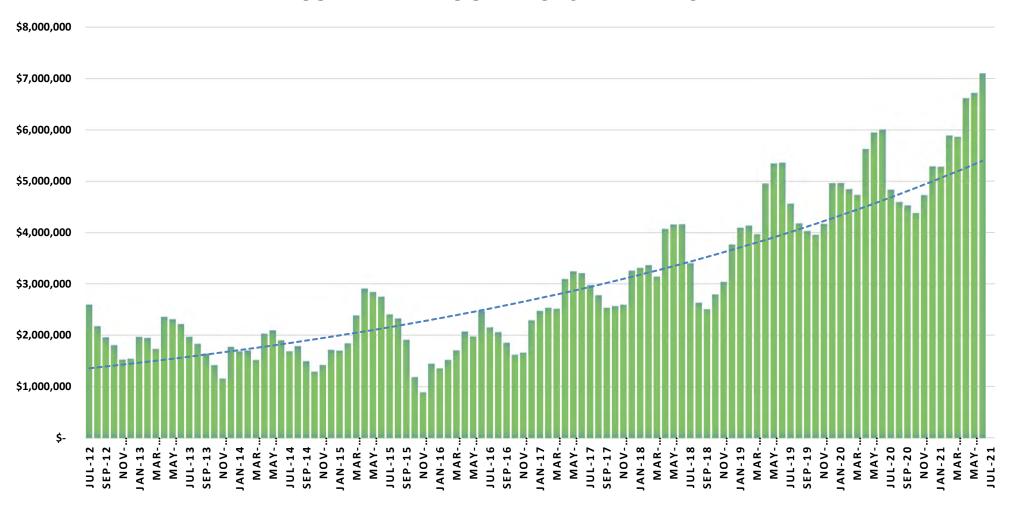

#### RECOMMENDED BOARD ACTION

It is recommended that the Board of Directors review the attached accounts payable check register and ratify the District's June 2021 expenditures.

A copy of the District's Cash Reserve Fund Summary as of June 30, 2021, the Pooled Cash Balance History and Fire Department Operating Reserve Fund History is also included for review and information.

#### **ATTACHMENTS**

Attachment 1 – Accounts Payable Check Register

Attachment 2 – Cash Summary

Attachment 3 – Pooled Cash Balance History

Attachment 4 – Fire Department Operating Reserve Fund History