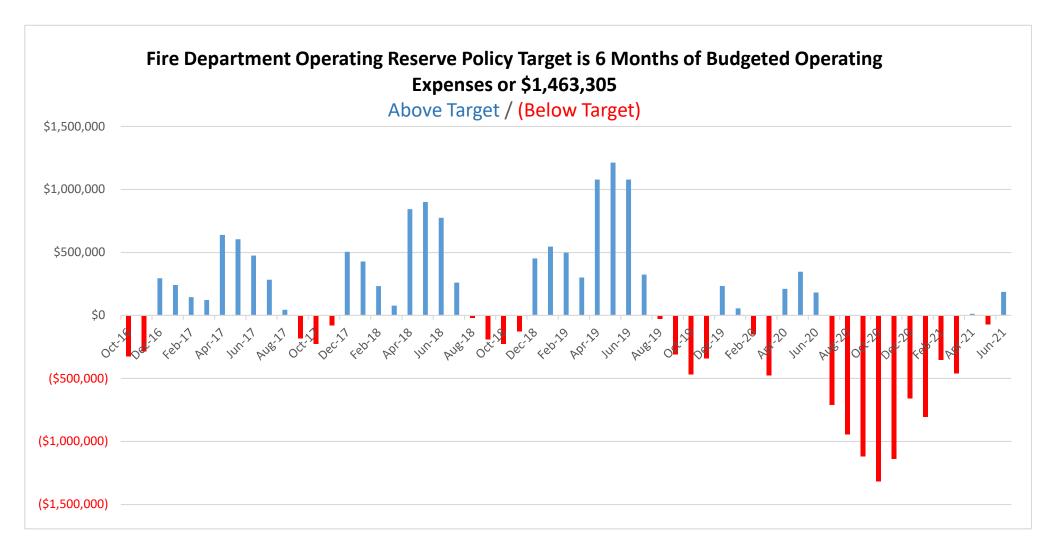

#### RECOMMENDED BOARD ACTION

It is recommended that the Board of Directors review the attached accounts payable check register and ratify the District's June 2021 expenditures.

A copy of the District's Cash Reserve Fund Summary as of June 30, 2021, the Pooled Cash Balance History and Fire Department Operating Reserve Fund History is also included for review and information.

#### **ATTACHMENTS**

Attachment 1 – Accounts Payable Check Register

Attachment 2 – Cash Summary

Attachment 3 – Pooled Cash Balance History

Attachment 4 – Fire Department Operating Reserve Fund History