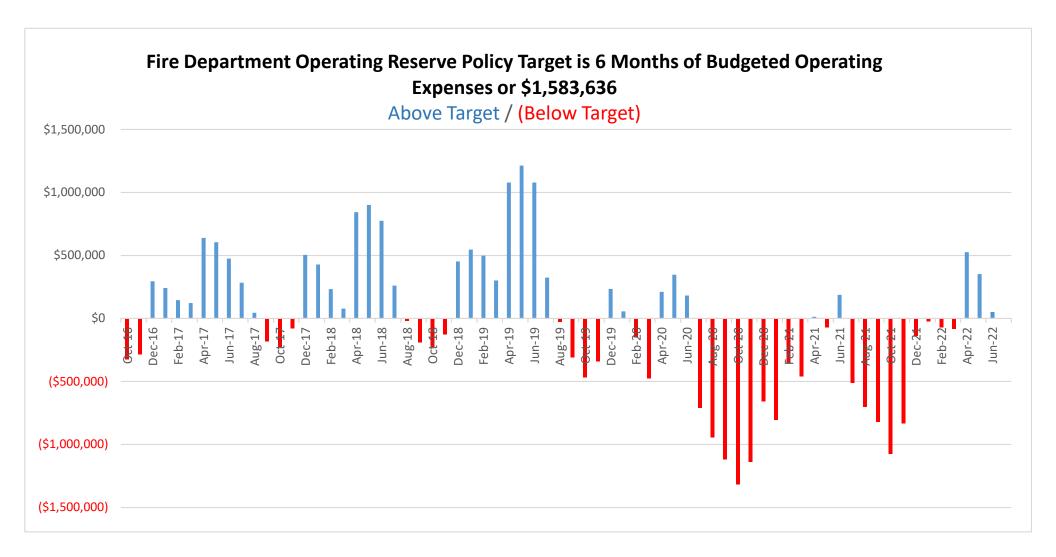

#### RECOMMENDED BOARD ACTION

It is recommended that the Board of Directors review the attached accounts payable check register and ratify the District's June 2022 expenditures.

A copy of the District's Cash Reserve Fund Summary as of June 30, 2022, the Pooled Cash Balance History and Fire Department Operating Reserve Fund History is also included for review and information.

#### **ATTACHMENTS**

Attachment 1 – Accounts Payable Check Register

Attachment 2 – Cash Summary

Attachment 3 – Pooled Cash Balance History

Attachment 4 – Fire Department Operating Reserve Fund History