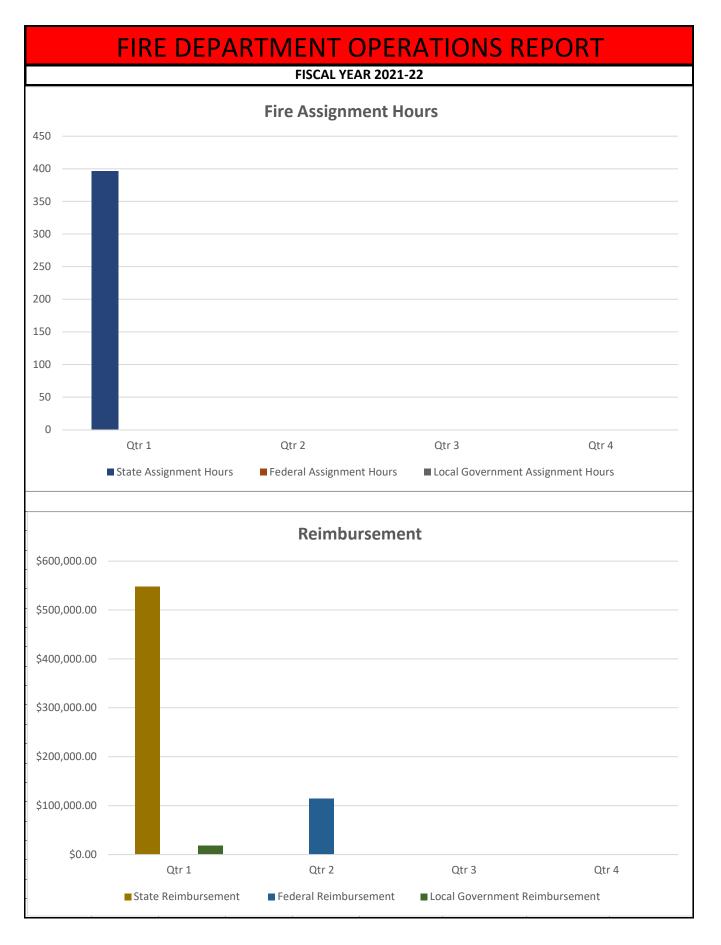

|        |  |  |  |
|                                     |              |              |        |        |  |  |  |
|                                     |              |              |        |        |  |  |  |
|                                     |              |              |        |        |  |  |  |
|                                     |              |              |        |        |  |  |  |
|                                     |              |              |        |        |  |  |  |
|                                     |              |              |        |        |  |  |  |
|                                     |              |              |        |        |  |  |  |
|                                     |              |              |        |        |  |  |  |





#### MEMORANDUM

**DATE:** July 20, 2022

**TO:** Board of Directors

FROM: Ryan Gross, General Manager

SUBJECT: QUARTERLY INVESTMENT REPORT

RECOMMENDED BOARD ACTION

This is an information item only.

#### REASON FOR RECOMMENDATION

This is an information item only.

#### **BACKGROUND INFORMATION**

The District's Policy for Investment of Surplus Funds is set forth in the Resolution No. 11-22 that was reviewed and adopted on June 15, 2022. In accordance with the Investment Policy, Attachment 1 contains a copy of the latest Local Agency Investment Fund (LAIF) remittance advice indicating the amount invested and the rate of return. The District's surplus funds are invested in accordance with this policy and the District is able to meet its anticipated expenditure requirements for the ne