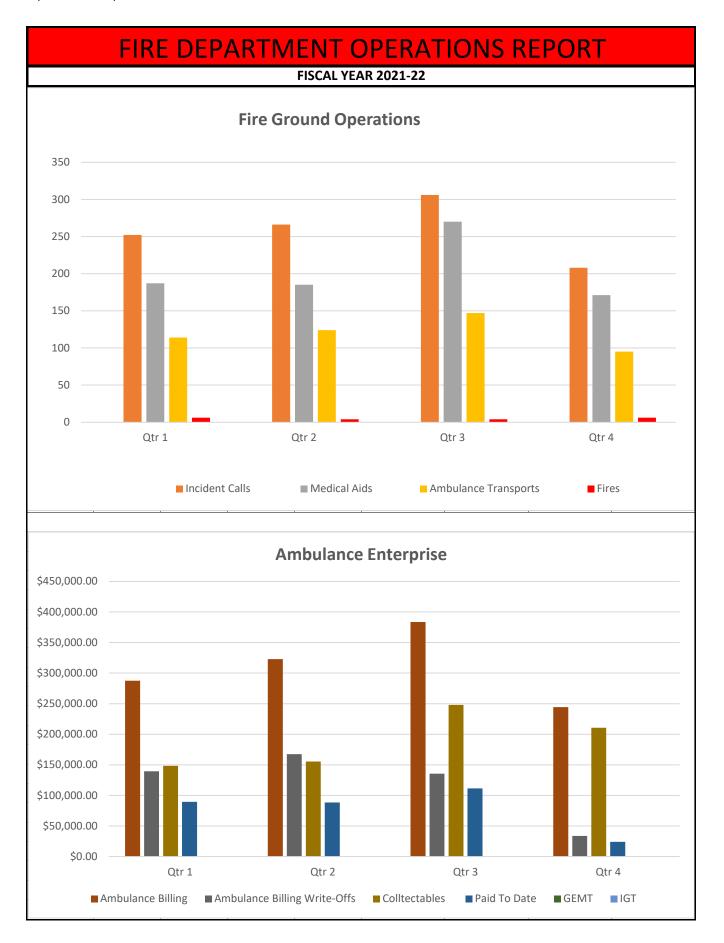

|        |  |  |  |
|                                     |              |              |        |        |  |  |  |
|                                     |              |              |        |        |  |  |  |
|                                     |              |              |        |        |  |  |  |
|                                     |              |              |        |        |  |  |  |
|                                     |              |              |        |        |  |  |  |
|                                     |              |              |        |        |  |  |  |
|                                     |              |              |        |        |  |  |  |
|                                     |              |              |        |        |  |  |  |





#### MEMORANDUM

**DATE:** July 20, 2022

**TO:** Board of Directors

FROM: Ryan Gross, General Manager

SUBJECT: QUARTERLY INVESTMENT REPORT

RECOMMENDED BOARD ACTION

This is an information item only.

#### REASON FOR RECOMMENDATION

This is an information item only.

#### **BACKGROUND INFORMATION**

The District's Policy for Investment of Surplus Funds is set forth in the Resolution No. 11-22 that was reviewed and adopted on June 15, 2022. In accordance with the Investment Policy, Attachment 1 contains a copy of the latest Local Agency Investment Fund (LAIF) remittance advice indicating the amount invested and the rate of return. The District's surplus funds are invested in accordance with this policy and the District is able to meet its anticipated expenditure requirements for the