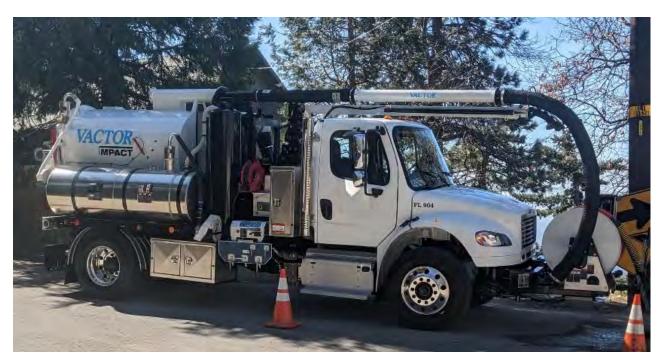

This unit could also be used at the wastewater treatment plant to clean tanks during annual maintenance.

The Vactor iMPACT was chosen because it is the only Combination Sewer Cleaner on the market that is short wheelbase, for tight areas in Running Springs and is under 26,000 lbs GVW, which does not require a commercial drivers license. The other Combination Sewer Cleaners on the market are either too long of a wheel base or require a commercial drivers license to drive them.

With the annexation of Green Valley Lake's sewer system into Running Springs Water District expected to be finalized by the end of 2022, the scope of the District's current in house line cleaning program and the additional benefits to other departments, staff feels that now is the time to purchase this equipment.





#### FISCAL INFORMATION

At the writing of this memo, the price quote for the Vactor iMPACT was not ready. The estimated cost is approximately \$378,000. Funding for this equipment will be funded from the wastewater capital reserve account which has a balance of \$1,807,434 as of June 30, 2022. If and when the CSA 79 annexation is completed a proportionate share (~30%) of this cost will be allocated to that fund. The current budgeted amount is \$300,000 for the existing District 300 fund.

#### **ATTACHMENTS**

Attachment 1 – Brochure

**ATTACHMENT 1** 

# COMPACT DESIGN. BIG iMPACT. \*\*The compact of the c





## INTRODUCING MPACT.

Ergonomic. Economic. Easy-to-operate.



Our newest combination sewer cleaner may be smaller than some of our other models, but it's no less powerful. B