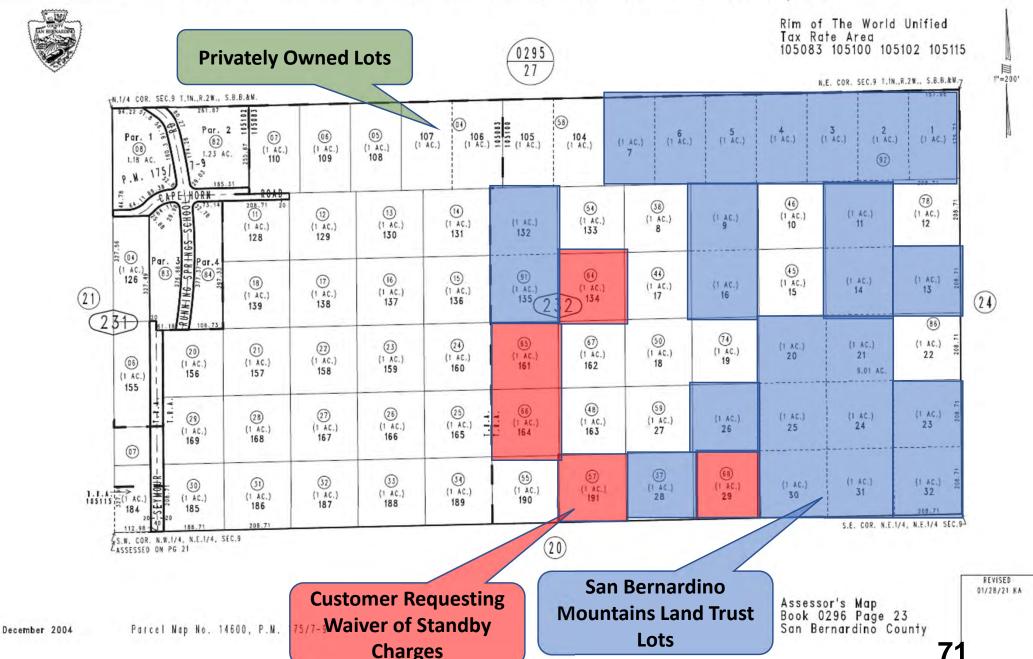

investment and to build on two of them after my retirement. Now, I not only have lost a great deal of money, but cannot build on them. It seems very unfair and improper for me to continue paying water availability charges to RSWD, when the 5 lots that I own will never be improved and have a need for a water hook-up.

Could you please discuss my situation with the board and let me know their decision about me having to pay the RSWD any longer, since these lots are in the conservation area that San Bernardino Mountains Land Trust has decided to control? I look forward to your reply at your earliest convenience.

1

70

THIS WAP IS FOR THE PURPOSE OF AD VALOREM TAXATION ONLY.

Ptn. Sec.9, T.1N.,R.2W., S.B.B.&M.
Ptn. Rim of The World Lands, Unit No. 1, Tract No. 2068, M.B. 30/6-9

0296 - 23



**San Bernardino Mountains Privately Owned Lots Land Trust Lots** Sailview Ln

# RECORDING REQUESTED BY AND WHEN RECORDED RETURN TO:

Running Springs Water District 31242 Hilltop Blvd. Running Springs, CA 92382 Attn: General Manager

Exempt from filing fees pursuant to Government Code § 27383

(Space Above Line for Recorder's Use)

LIEN AGREEMENT FOR DEFERRED PAYMENT OF

#### SEWER AND WATER STANDBY CHARGES

This Lien Agreement for Deferred Payment of Sewer and Water Standby Charges ("Agreement") is executed by and between Running Springs Water District ("District") and [INSERT OWNER] ("Owner") as record owner of [INSERT NUMBER] parcels of property within the District's service area, commonly identified by the following assessor parcel numbers: [INSERT PARCELS] (collectively, the "Parcel