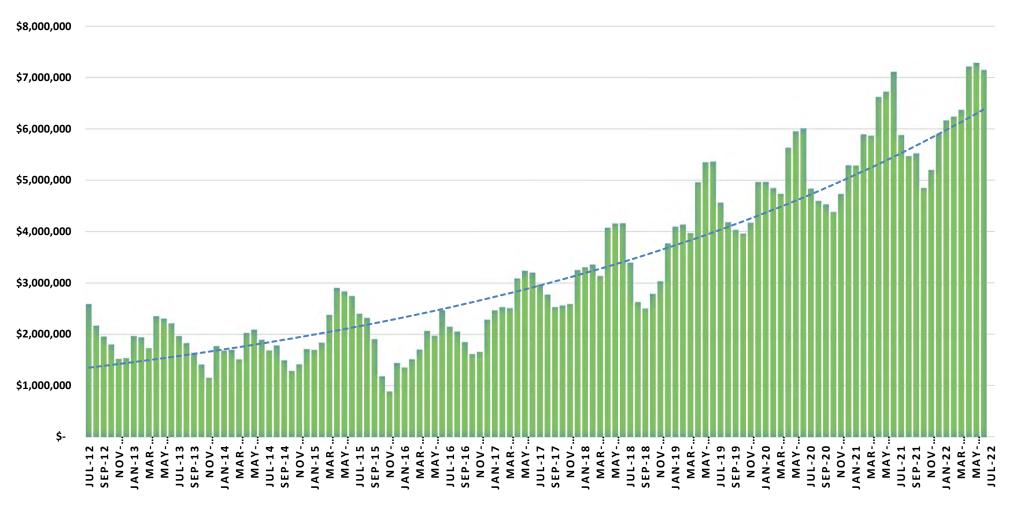

#### RECOMMENDED BOARD ACTION

It is recommended that the Board of Directors review the attached accounts payable check register and ratify the District's June 2022 expenditures.

A copy of the District's Cash Reserve Fund Summary as of June 30, 2022, the Pooled Cash Balance History and Fire Department Operating Reserve Fund History is also included for review and information.

#### **ATTACHMENTS**

Attachment 1 – Accounts Payable Check Register

Attachment 2 – Cash Summary

Attachment 3 – Pooled Cash Balance History

Attachment 4 – Fire Department Operating Reserve Fund History