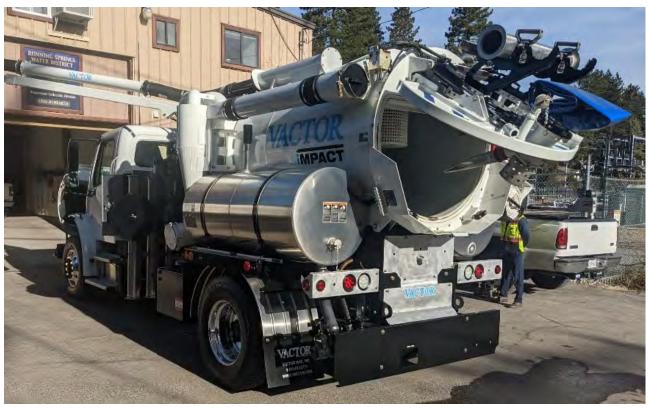

his unit could also be used at the wastewater treatment plant to clean tanks during annual maintenance.

The Vactor iMPACT was chosen because it is the only Combination Sewer Cleaner on the market that is short wheelbase, for tight areas in Running Springs and is under 26,000 lbs GVW, which does not require a commercial drivers license. The other Combination Sewer Cleaners on the market are either too long of a wheel base or require a commercial drivers license to drive them.

With the annexation of Green Valley Lake's sewer system into Running Springs Water District expected to be finalized by the end of 2022, the scope of the District's current in house line cleaning program and the additional benefits to other departments, staff feels that now is the time to purchase this equipment.





#### FISCAL INFORMATION

At the writing of this memo, the price quote for the Vactor iMPACT was not ready. The estimated cost is approximately \$378,000. Funding for this equipment will be funded from the wastewater capital reserve account which has a balance of \$1,807,434 as of June 30, 2022. If and when the CSA 79 annexation is completed a proportionate share (~30%) of this cost will be allocated to that fund. The current budgeted amount is \$300,000 for the existing District 300 fund.

#### **ATTACHMENTS**

Attachment 1 – Brochure

**ATTACHMENT 1** 

# COMPACT DESIGN. BIG iMPACT. \*\*The compact of the c





## INTRODUCING MPACT.

Ergonomic. Economic. Easy-to-operate.



Our newest combination sewer cleaner may be smaller than some of our other models, but it's no less powerful. Bui