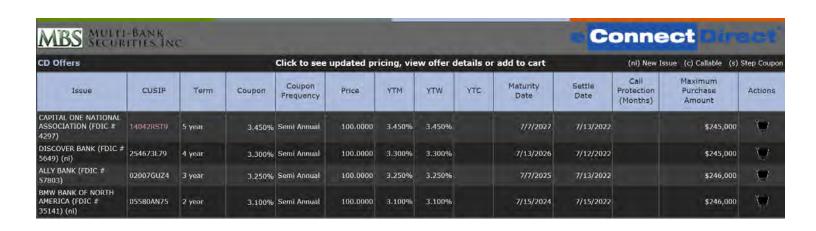

## C. Consider Authorizing Execution of Account Documents with Multi Bank Securities for Investment Broker Services

Manager Gross reviewed the staff report. Minimal conversation ensued.

Upon <u>motion</u> by Director Conrad, <u>second</u> by Vice-President Terry and <u>carried by a 3 to</u> <u>0 roll call vote</u>, Authorizing the Execution of Account Documents with Multi Bank Securities for Investment Broker Services, was approved.