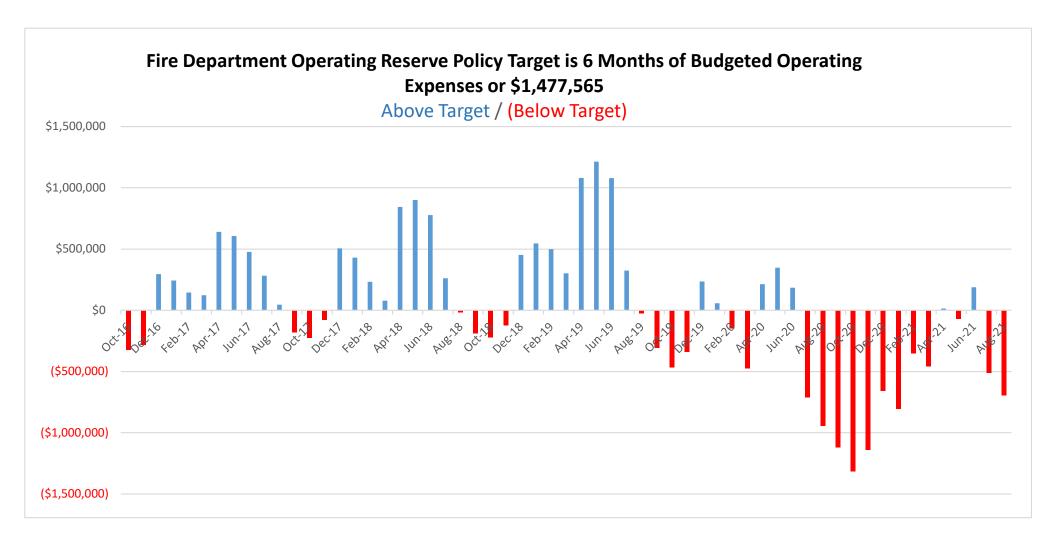

#### RECOMMENDED BOARD ACTION

It is recommended that the Board of Directors review the attached accounts payable check register and ratify the District's August 2021 expenditures.

A copy of the District's Cash Reserve Fund Summary as of August 31, 2021, the Pooled Cash Balance History and Fire Department Operating Reserve Fund History is also included for review and information.

#### **ATTACHMENTS**

Attachment 1 – Accounts Payable Check Register

Attachment 2 – Cash Summary

Attachment 3 – Pooled Cash Balance History

Attachment 4 – Fire Department Operating Reserve Fund History