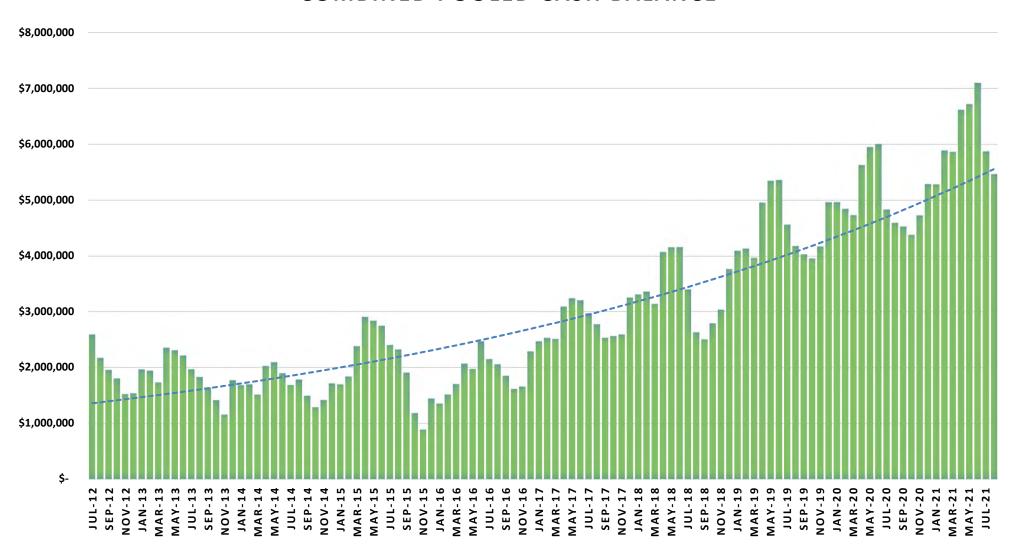

#### RECOMMENDED BOARD ACTION

It is recommended that the Board of Directors review the attached accounts payable check register and ratify the District's August 2021 expenditures.

A copy of the District's Cash Reserve Fund Summary as of August 31, 2021, the Pooled Cash Balance History and Fire Department Operating Reserve Fund History is also included for review and information.

#### **ATTACHMENTS**

Attachment 1 – Accounts Payable Check Register

Attachment 2 – Cash Summary

Attachment 3 – Pooled Cash Balance History

Attachment 4 – Fire Department Operating Reserve Fund History