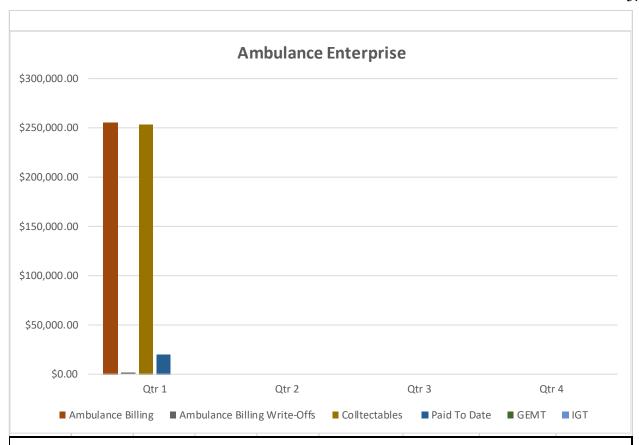

|
| FIRE Assignments                    |        |        |        |        |  |  |
| State Assignment Hours              | 0      | 0      | 0      | 0      |  |  |
| Federal Assignment Hours            | 0      | 0      | 0      | 0      |  |  |
| Local Government Assignment Hours   | 0      | 0      | 0      | 0      |  |  |
| State Reimbursement                 | \$0.00 | \$0.00 | \$0.00 | \$0.00 |  |  |
| Federal Reimbursement               | \$0.00 | \$0.00 | \$0.00 | \$0.00 |  |  |
| Local Government Reimbursement      | \$0.00 | \$0.00 | \$0.00 | \$0.00 |  |  |
| Reimbursable                        |        |        |        |        |  |  |
| ISA Instructional Servcie Agreement | \$0.00 | \$0.00 | \$0.00 | \$0.00 |  |  |

## FIRE DEPARTMENT OPERATIONS REPORT FISCAL YEAR 2019