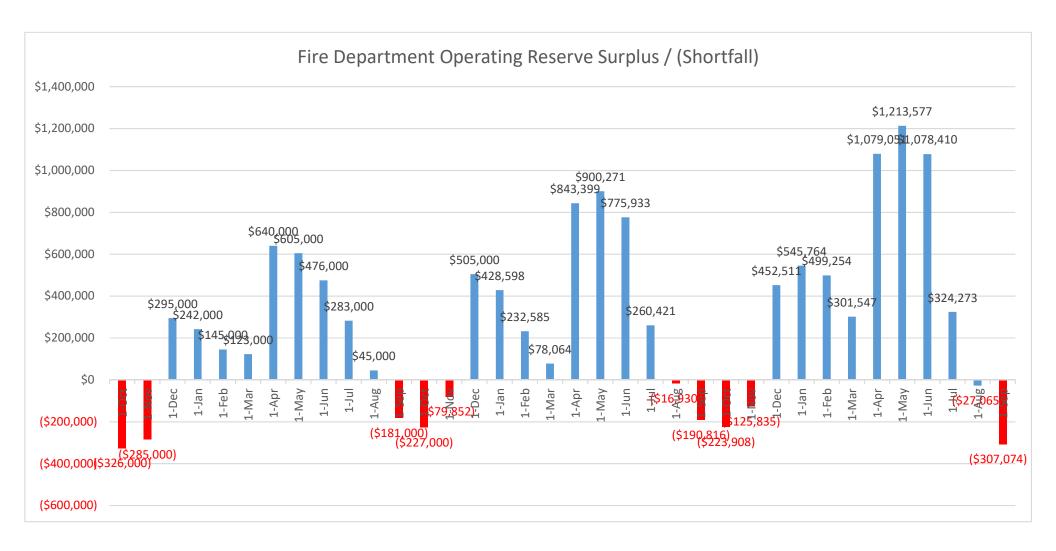

### RECOMMENDED BOARD ACTION

It is recommended that the Board of Directors review the attached accounts payable check register and ratify the District's September 2019 expenditures.

A copy of the District's Cash Reserve Fund Summary as of September 30, 2019, the Pooled Cash Balance History and Fire Department Operating Reserve Fund Surplus/Shortfall History is also included for review and information.

#### **ATTACHMENTS**

Attachment 1 – Accounts Payable Check Register for September 2019

Attachment 2 – Cash Summary as of September 30, 2019

Attachment 3 – Pooled Cash Balance History

Attachment 4 – Fire Department Operating Reserve Fund Surplus/Shortfall History