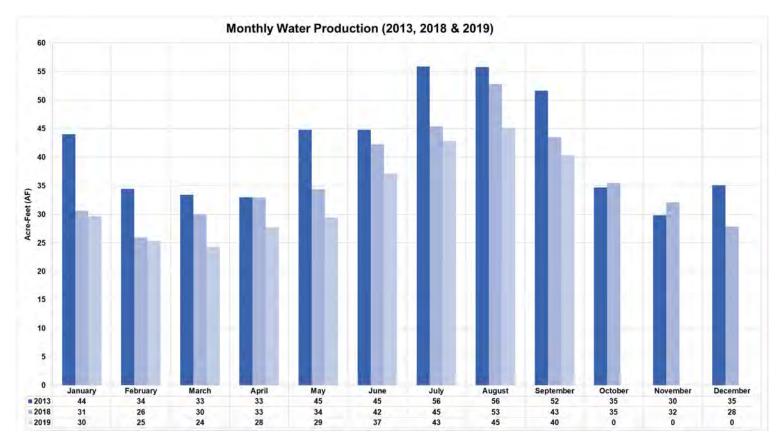

312,308  | 1.63                   | 35   | 11,561,692   | -2%                         |                        | 0    |            | 100%                        |
| November  | 3.40                   | 30   | 9,723,378   | 5.00                   | 32   | 10,467,582   | -8%                         |                        | 0    |            | 100%                        |
| December  | 1.25                   | 35   | 11,433,417  | 4.53                   | 28   | 9,080,857    | 21%                         |                        | 0    |            | 100%                        |
| Total     | 18.50                  | 497  | 162,102,324 | 35.59                  | 433  | 141,249,038  | 13%                         | 55.96                  | 302  | 98,423,970 | 39%                         |



| Water Ac                              | counting Re | port       |           |    |
|---------------------------------------|-------------|------------|-----------|----|
| Water Production (gallons)            |             | Fiscal Yea | r 2019/20 |    |
| District Groundwater Wells            | 1Q          | 2Q         | 3Q        | 4Q |
| Ayers Acres                           | 4,756,979   |            |           |    |
| Sidewinder Canyon                     | 11,626,312  |            |           |    |
| Luring Canyon                         | 1,253,961   |            |           |    |
| Weiss Canyon                          | 301,219     |            |           |    |
| Rimwood                               | 4,131,802   |            |           |    |
| Owl Rock