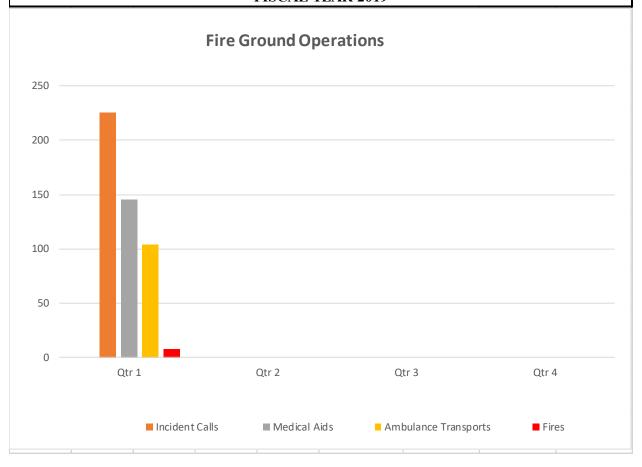

|  |
| FIRE Assignments                    |        |        |        |        |  |  |
| State Assignment Hours              | 0      | 0      | 0      | 0      |  |  |
| Federal Assignment Hours            | 0      | 0      | 0      | 0      |  |  |
| Local Government Assignment Hours   | 0      | 0      | 0      | 0      |  |  |
| State Reimbursement                 | \$0.00 | \$0.00 | \$0.00 | \$0.00 |  |  |
| Federal Reimbursement               | \$0.00 | \$0.00 | \$0.00 | \$0.00 |  |  |
| Local Government Reimbursement      | \$0.00 | \$0.00 | \$0.00 | \$0.00 |  |  |
| Reimbursable                        |        |        |        |        |  |  |
| ISA Instructional Servcie Agreement | \$0.00 | \$0.00 | \$0.00 | \$0.00 |  |  |

## FIRE DEPARTMENT OPERATIONS REPORT FISCAL YEAR 2019