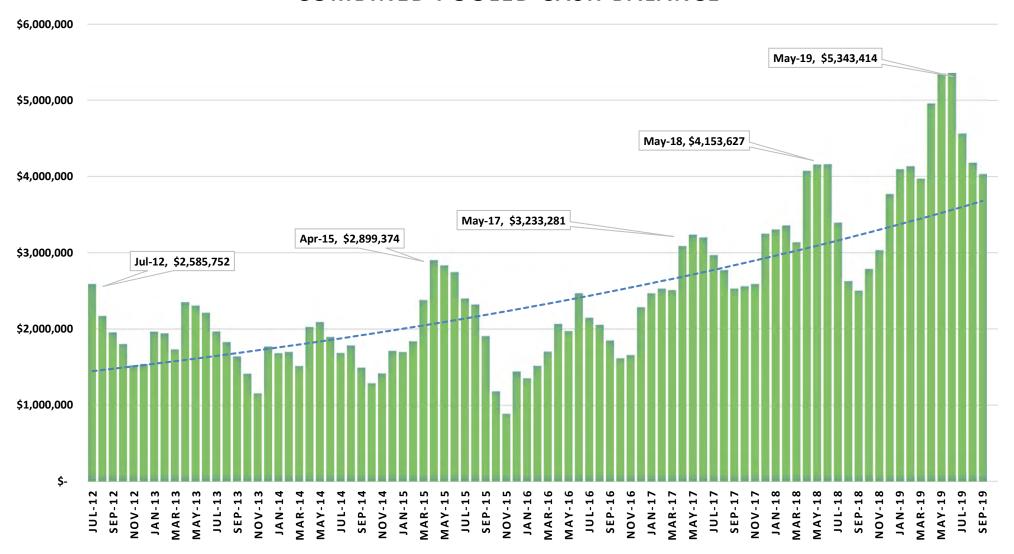

### RECOMMENDED BOARD ACTION

It is recommended that the Board of Directors review the attached accounts payable check register and ratify the District's September 2019 expenditures.

A copy of the District's Cash Reserve Fund Summary as of September 30, 2019, the Pooled Cash Balance History and Fire Department Operating Reserve Fund Surplus/Shortfall History is also included for review and information.

#### **ATTACHMENTS**

Attachment 1 – Accounts Payable Check Register for September 2019

Attachment 2 – Cash Summary as of September 30, 2019

Attachment 3 – Pooled Cash Balance History

Attachment 4 – Fire Department Operating Reserve Fund Surplus/Shortfall History